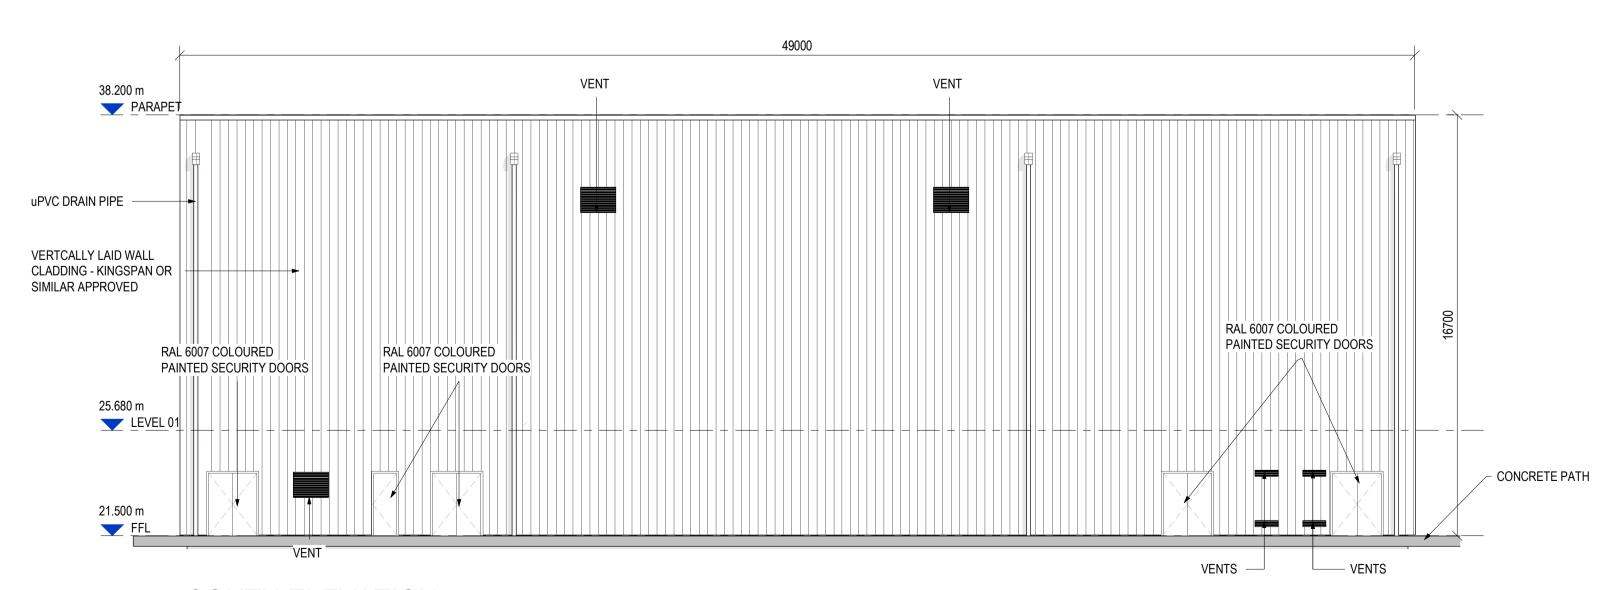

### **SOUTH ELEVATION**

SCALE 1: 150

- NOTES:

   ALL CONSTRUCTION PRODUCTS COVERED BY A HARMONIZED EUROPEAN PRODUCT STANDARD SHALL HAVE DECLARATION OF PERFORMANCE AND A CE MARK IN COMPLIANCE WITH THE CONSTRUCTION PRODUCT REGULATION (EU) NO. 395/2011 CPR.
- ALL EXTERNAL STEELWORK GALVANISED TO IS EN
- ISO 1461.
   ALL COVERS, GRATINGS & FRAMES IN
  HARDSTANDING AREAS ARE TO BE A MINIMUM OF CLASS D400 DUCTILE IRON IN ACCORDANCE WITH
- BS EN 124 ALL HATCHING IS INDICATIVE ONLY
   ALL CLADDING, DOORS, LOUVERS & VENTS TO BE
- RAL6007, BOTTLE GREEN IN COLOUR