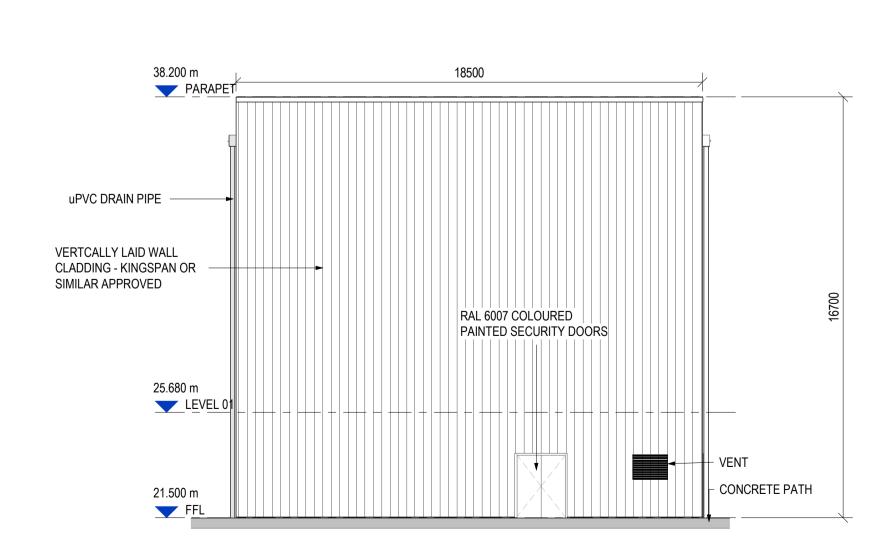

## NORTH ELEVATION

### **SOUTH ELEVATION**

SCALE 1: 150

# EAST ELEVATION SCALE 1: 150

### **WEST ELEVATION**

DO NOT SCALE FROM THIS DRAWING. USE FIGURED DIMENSIONS IN ALL CASES.
VERIFY DIMENSIONS ON SITE AND REPORT ANY DISCREPANCIES TO THE
DESIGNERS IMMEDIATELY.
THIS DRAWING TO BE READ IN CONJUNCTION WITH THE DESIGNERS
SPECIFICATION.
© THIS DRAWING IS COPYRIGHT AND MAY ONLY BE REPRODUCED WITH THE
DESIGNERS PERMISSION.

- NOTES:

   ALL CONSTRUCTION PRODUCTS COVERED BY A HARMONIZED EUROPEAN PRODUCT STANDARD SHALL HAVE DECLARATION OF PERFORMANCE AND A CE MARK IN COMPLIANCE WITH THE CONSTRUCTION PRODUCT REGULATION (EU) NO. 395/2011 CPR.
- ALL EXTERNAL STEELWORK GALVANISED TO IS EN
- ISO 1461.
   ALL COVERS, GRATINGS & FRAMES IN
  HARDSTANDING AREAS ARE TO BE A MINIMUM OF CLASS D400 DUCTILE IRON IN ACCORDANCE WITH
- BS EN 124 ALL HATCHING IS INDICATIVE ONLY
   ALL CLADDING, DOORS, LOUVERS & VENTS TO BE
- RAL6007, BOTTLE GREEN IN COLOUR