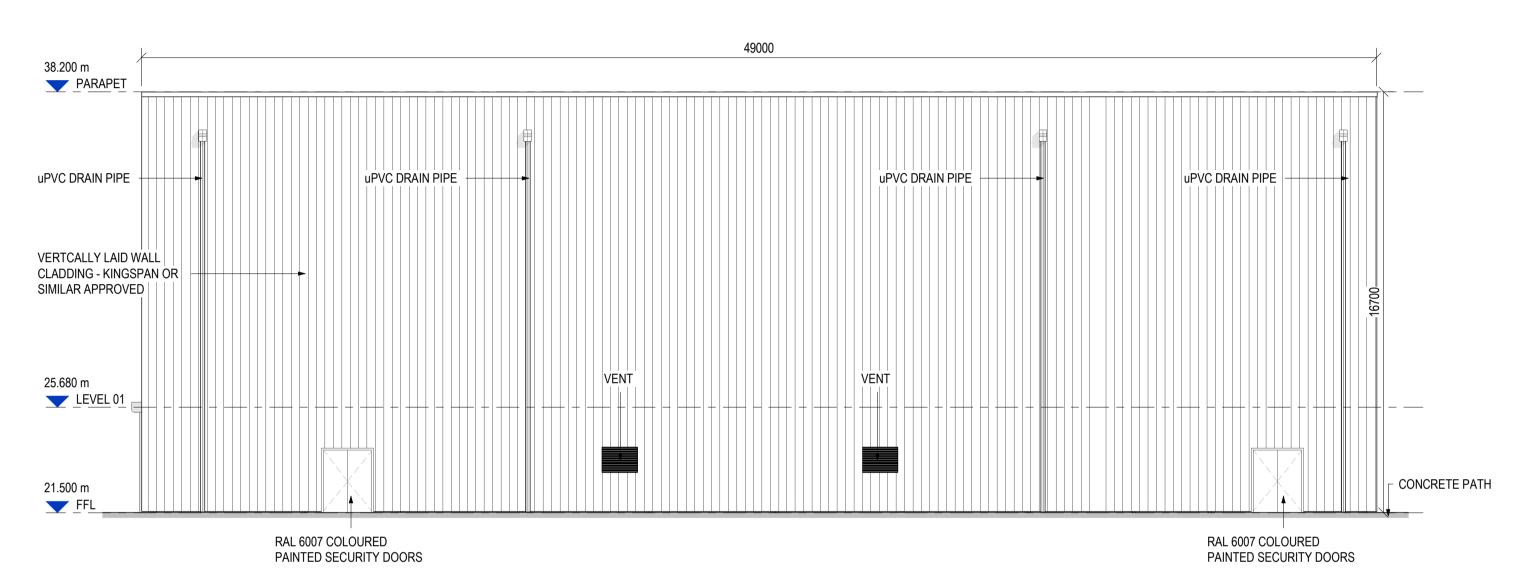

## NORTH ELEVATION

- NOTES:

   ALL CONSTRUCTION PRODUCTS COVERED BY A HARMONIZED EUROPEAN PRODUCT STANDARD SHALL HAVE DECLARATION OF PERFORMANCE AND A CE MARK IN COMPLIANCE WITH THE CONSTRUCTION PRODUCT REGULATION (EU) NO. 395/2011 CPR.
- ALL EXTERNAL STEELWORK GALVANISED TO IS EN
- ISO 1461.
   ALL COVERS, GRATINGS & FRAMES IN
  HARDSTANDING AREAS ARE TO BE A MINIMUM OF CLASS D400 DUCTILE IRON IN ACCORDANCE WITH
- BS EN 124 ALL HATCHING IS INDICATIVE ONLY
   ALL CLADDING, DOORS, LOUVERS & VENTS TO BE
- RAL6007, BOTTLE GREEN IN COLOUR