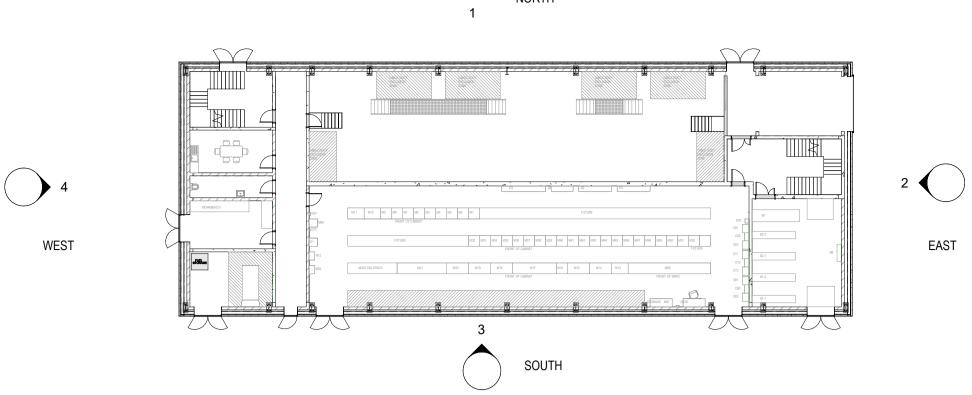

**ELEVATIONS KEY PLAN** 

SCALE NTS

#### KEY PLAN:

ESB 220kV GIS BUILDING LOCATION (NTS)

| 02    | 29.11.24 | ISSUED FOR PLANNING | EP | IB  |
|-------|----------|---------------------|----|-----|
| 01    | 18.11.24 | ISSUED FOR PLANNING | EP | IB  |
| REV   | DATE     | DESCRIPTION         | BY | APF |
| PROJE | CT:      |                     |    |     |
|       |          |                     |    |     |