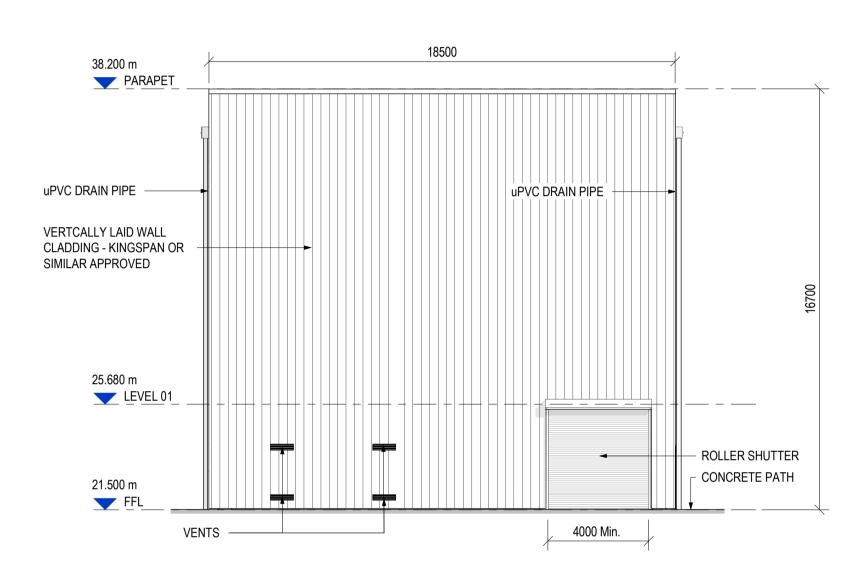

# EAST ELEVATION SCALE 1: 150

- NOTES:

   ALL CONSTRUCTION PRODUCTS COVERED BY A HARMONIZED EUROPEAN PRODUCT STANDARD SHALL HAVE DECLARATION OF PERFORMANCE AND A CE MARK IN COMPLIANCE WITH THE CONSTRUCTION PRODUCT REGULATION (EU) NO. 395/2011 CPR.
- ALL EXTERNAL STEELWORK GALVANISED TO IS EN
- ISO 1461.
   ALL COVERS, GRATINGS & FRAMES IN
  HARDSTANDING AREAS ARE TO BE A MINIMUM OF CLASS D400 DUCTILE IRON IN ACCORDANCE WITH
- BS EN 124 ALL HATCHING IS INDICATIVE ONLY
   ALL CLADDING, DOORS, LOUVERS & VENTS TO BE
- RAL6007, BOTTLE GREEN IN COLOUR